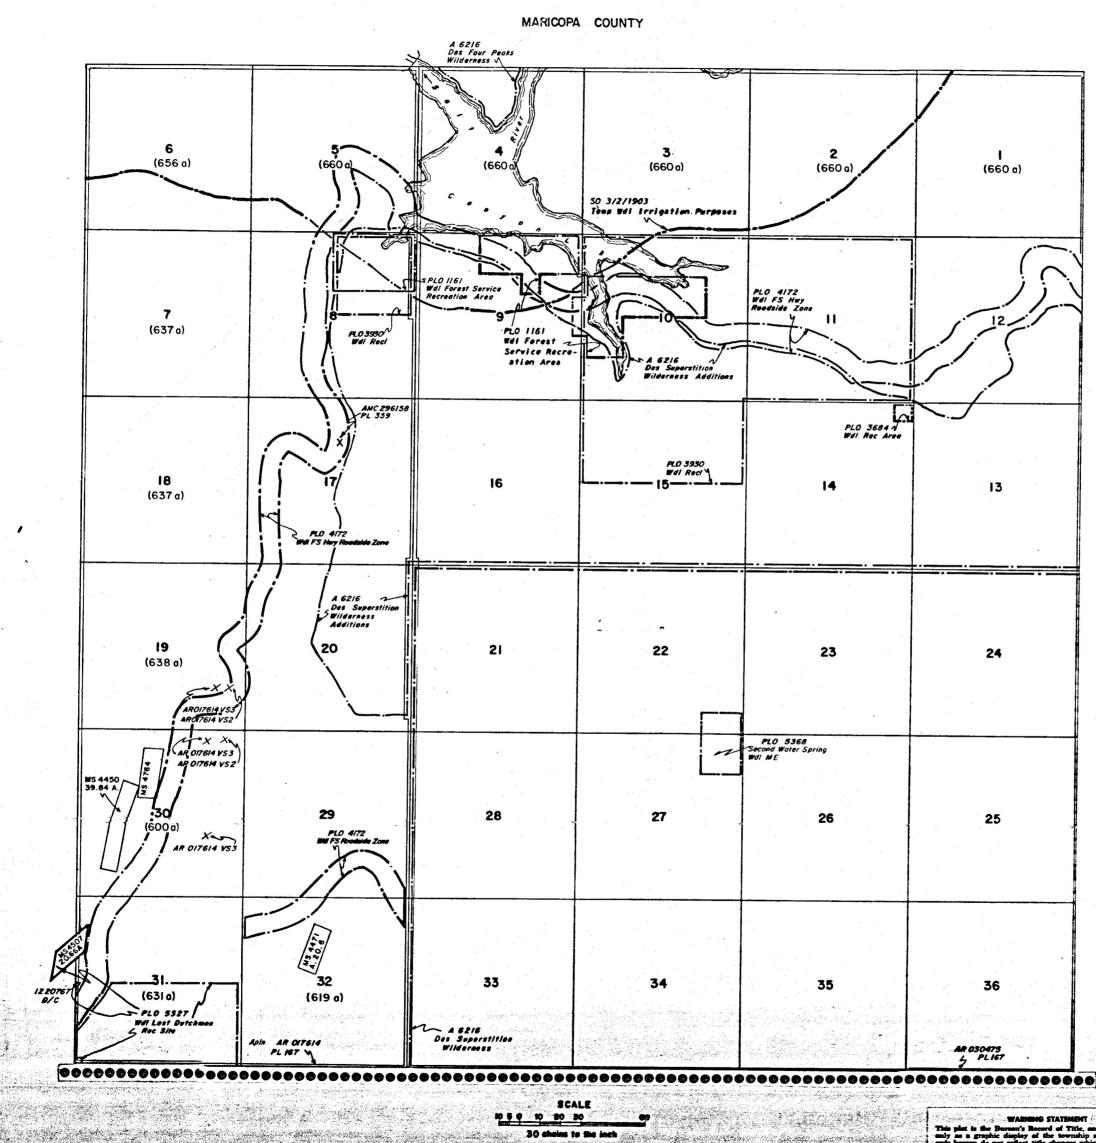

strip of land 330 feet on each side of the center line as the road passes through the following subdivision:

> T. 2 N., R. 9 E., Unsurveyed sec. 29, S<sup>1</sup>/<sub>2</sub>; sec. 32, N<sup>1</sup>/<sub>2</sub>.

The creas described aggregate approximately 3,716.77 acres in the Tonto National Forest, Gila and Maricopa Counties.

2. The withdrawal made by this order does not alter the applicability of those public land laws governing the use of the national forest lands under lease, license, or permit, or governing the disposal of their mineral or vegetative resources other than under the mining laws.

Harry R. Anuelson Assistant Becretary of the Interior

FEB 87 1957

Rectant Rectant Rectant

, 4

# UNSURVEYED TOWNSHIP 2 NORTH RANGE 9 EAST OF THE GILA AND SALT RIVER MERIDIAN, ARIZONA



# STATUS OF PUBLIC DOMAIN LAND AND MINERAL TITLES

| NDEX     | TO            | SEI |     | ATED TRACTS |  |  |  |  |
|----------|---------------|-----|-----|-------------|--|--|--|--|
| RESURVEY | GROMAL SURVEY |     |     |             |  |  |  |  |
| TRACT NO | T             |     | DEC | SUBDIVIERON |  |  |  |  |
|          |               |     |     |             |  |  |  |  |
| -        |               |     |     |             |  |  |  |  |
|          |               |     |     | ·····       |  |  |  |  |
|          |               |     |     |             |  |  |  |  |
|          |               |     | 4   |             |  |  |  |  |
|          |               |     |     | ······      |  |  |  |  |
|          |               |     |     |             |  |  |  |  |
|