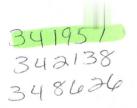

## Claim Begin-End: AMC341957-AMC341958

1 Initial Receipt

AZ15159-3 AMC341757-AMC342788

| Date Prepared:      | <u>June 3, 1997</u> |
|---------------------|---------------------|
| Lead A MC Number:   | <u>A MC 341957</u>  |
| Ending A MC Number: | A MC 341958         |